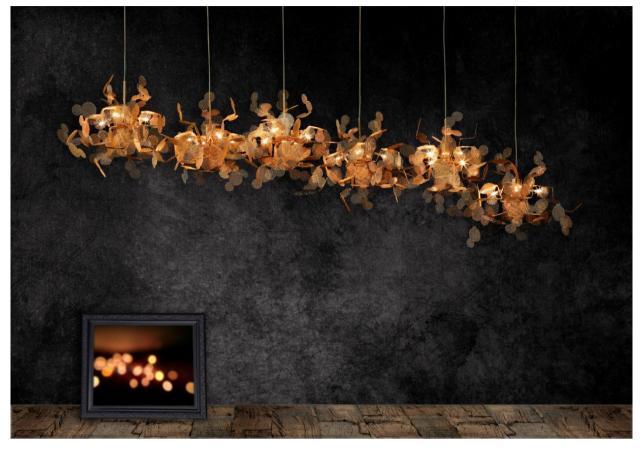

# M¥()

**UNFOCUSED** Ref. 28051-6 (6 units in photo)

# PRODUCT DESCRIPTION

Steel mesh design that creates magic effect and inspired by the «bokeh» photographic effect for unfocused background lights. Transparencies are part of an attractive game of lights.

# PRODUCT SPECIFICATIONS

Material: Steel Dimensions: 150cmL, 70cmW

H Max: 150cm

H Min: 45cm

Weight: 24kg

Category: Pendant light

Number of lights: 24

Bulb type: G4 (Bulbs not included)

Colors available: Gold plated, gold coated. Ask for other finishes available

www.myo-spain.com

CRISTALUZ S.A.

Valencia, SPAIN.