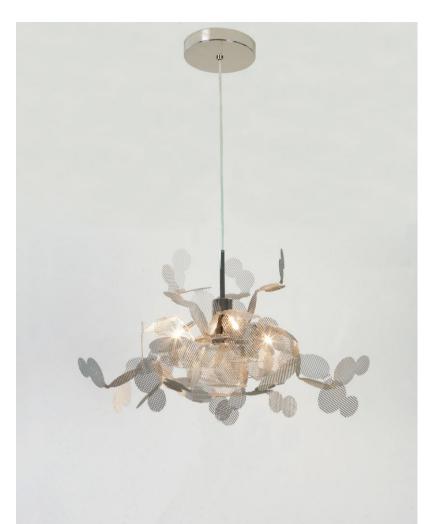

# **UNFOCUSED** Ref.28051-1BN

# **PRODUCT DESCRIPTION** Steel mesh that creates a magic light effect

SHIPPING INFORMATION

Number of Boxes: 1

Carton Height: 58cm

Carton Width: 63cm

Carton Large: 63cm

Gross weight: 7kg

### Material: Steel

Dimensions: 40cmD 145cmH Max 45cmH Min

### Weight: 2kg

Category: Pendant light

Number of lights: 4 G-4

LED type: 20W

Colors available: Nickel plated. Ask for other finishes available

www.myo-spain.com

CRISTALUZ S.A.

Valencia, SPAIN.